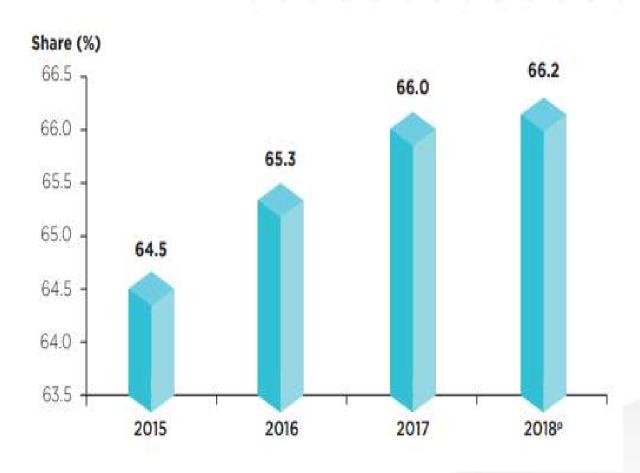

### **Contribution in Employment**

中小企业提供就业机会

SMEs play a major role in employment/job creation

The Figure 1 showed the contribution of SMEs to total employment.

It also showed that **66.2%** of total employment in 2018 compared to 66% in 2017 (Refer to Figure 1)

In overall trend, contribution by SME in employment showed a increase.

Figure 1: Contribution of SMEs to Total Employment

Source: Department of Statistic Malaysia; SME Annual Report 2018/2019